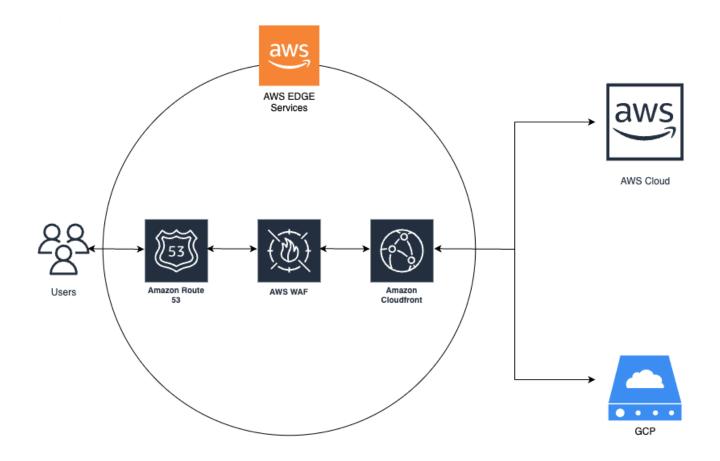

#### Multi Cloud Deployment

EDGE all on AWS but backend running in GCP and mainly leverages K8s.

- Kubernetes-heavy team.
- GCP was cloud of a choice for due to previous experience
- Startup program with credits to lower initial costs

### Key points why AWS EDGE

1 Performance

2 Features Set

3 Lower cost

4 Easy onboarding

Case study