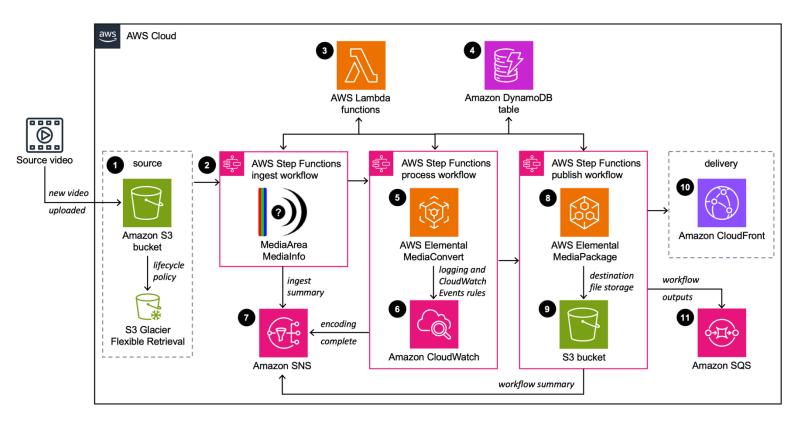

### Power of AWS cloud for video

TargetVideo media streaming solutions are using a broad portfolio of AWS services including EC2, S3, RDS, Redshift, Elemental and CloudFront.

- AWS is not just CDN
- Scalable storage
- AWS Elemental Media... (Connect, Convert, Live, etc.)
- AI & Machine Learning Enhancements

### Why all in AWS

1 Integration

2 Performance

3 Cost effective

4 Reliability